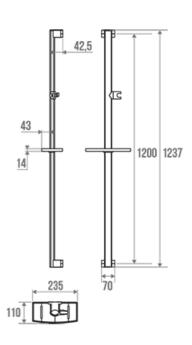

#### **TECHNICAL DATA**

| Load Capacity                | 75 kg           |
|------------------------------|-----------------|
| Laboratory Tests             | 110 kg          |
| Range                        | ARSIS           |
| Made in France               | Yes             |
| Eligible for my Adapt' bonus | Yes             |
| Guarantee                    | 10 years        |
| Medical Works Council        | Yes             |
| Matter                       | Aluminium       |
| Diameter                     | 38 x 25 mm      |
| Gencod                       | 3563390496190   |
| Weight                       | 0.920 kg        |
| Colour                       | Bright Anodized |