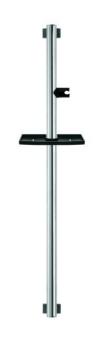

### PRODUCT DESCRIPTION

The ARSIS aluminium shower grab bar will bring a touch of design and modernity to your shower space.

It offers an optimal grip thanks to its  $38 \times 25$  mm elliptical tube. It is sold with a sliding rotating hand shower holder and a shower shelf.

The fixing covers are made of polymer.