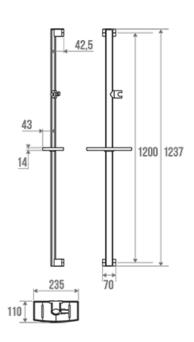

### PRODUCT DESCRIPTION

The ARSIS aluminium shower grab bar will bring a touch of design and modernity to your shower space.

It offers an optimal grip thanks to its  $38 \times 25$  mm elliptical tube. It is sold with a sliding rotating hand shower holder and a shower shelf.

#### **TECHNICAL DATA**

| Load Capacity                | 75 kg         |
|------------------------------|---------------|
| Laboratory Tests             | 110 kg        |
| Range                        | ARSIS         |
| Made in France               | Yes           |
| Eligible for my Adapt' bonus | Yes           |
| Guarantee                    | 10 years      |
| Medical Works Council        | Yes           |
| Matter                       | Aluminium     |
| Diameter                     | 38 x 25 mm    |
| Gencod                       | 3563390497197 |
| Weight                       | 1.050 kg      |
| Colour                       | Anthracite    |