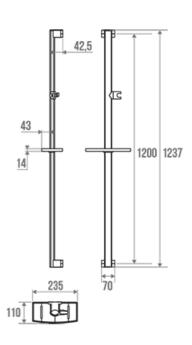

#### PRODUCT DESCRIPTION

The ARSIS aluminium shower grab bar will bring a touch of design and modernity to your shower space.

It offers an optimal grip thanks to its  $38 \times 25$  mm elliptical tube. It is sold with a sliding rotating hand shower holder and a shower shelf.

#### **TECHNICAL DATA**

| Load Capacity                | 75 kg                |
|------------------------------|----------------------|
| Laboratory Tests             | 110 kg               |
| Range                        | ARSIS                |
| Made in France               | Yes                  |
| Eligible for my Adapt' bonus | Yes                  |
| Guarantee                    | 10 years             |
| Medical Works Council        | Yes                  |
| Matter                       | Aluminium            |
| Diameter                     | 38 x 25 mm           |
| Gencod                       | 3563390499191        |
| Weight                       | 0.920 kg             |
| Colour                       | White & Matte Chrome |