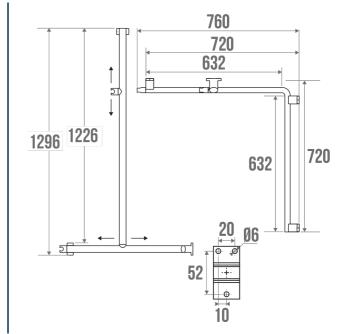

### **PRODUCT DESCRIPTION**

The ARSIS 2-wall corner T-bar in aluminium is mainly installed in a shower or bathtub area. It allows you to cross the step of a tray or the edge of a bathtub, to keep your balance in a standing or sitting position, to get up and to transfer from one support to another. The positioning of the vertical bar is free during assembly for more modularity. Once the bar is raised, this positioning remains fixed. It offers an optimal grip thanks to its 38 x 25 mm elliptical tube. It is sold with 2 rotating shower holders (1 sliding and one fixed). The fixing covers are made of polymer.

It is delivered disassembled and has 4 fixing points.

## TECHNICAL DATA

| Range                        | ARSIS              |
|------------------------------|--------------------|
| Load capacity                | 150 kg             |
| Laboratory Tests             | 225 kg             |
| Made in France               | Yes                |
| Eligible for my Adapt' bonus | Yes                |
| Guarantee                    | 10 years           |
| Medical Works Council        | Yes                |
| Matter                       | Aluminium          |
| Diameter                     | 38 x 25 mm         |
| Gencod                       | 3563390498255      |
| Weight                       | 1.908 kg           |
| Colour                       | White              |
| ССТР                         | CCTP - 049825.docx |