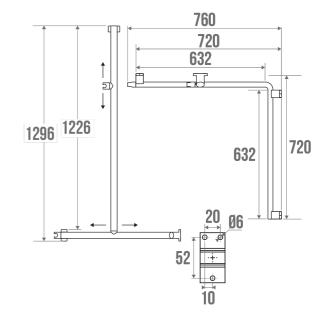

## **PRODUCT DESCRIPTION**

The ARSIS 2-wall corner T-bar in aluminium is mainly installed in a shower or bathtub area. It allows you to cross the step of a tray or the edge of a bathtub, to keep your balance in a standing or sitting position, to get up and to transfer from one support to another.

The positioning of the vertical bar is free during assembly for more modularity. Once the bar is raised, this positioning remains fixed. It offers an optimal grip thanks to its 38 x 25 mm elliptical tube.

It is sold with 2 rotating shower holders (1 sliding and one fixed). The fixing covers are made of polymer.

The fixing covers are made of polymer.

It is delivered disassembled and has 4 fixing points.

## TECHNICAL DATA

| Load Capacity                | 150 kg        |
|------------------------------|---------------|
| Laboratory Tests             | 225 kg        |
| Range                        | ARSIS         |
| Made in France               | Yes           |
| Eligible for my Adapt' bonus | Yes           |
| Guarantee                    | 10 years      |
| Medical Works Council        | Yes           |
| Matter                       | Aluminium     |
| Diameter                     | 38 x 25 mm    |
| Gencod                       | 3563390497258 |
| Weight                       | 1.920 kg      |
| Colour                       | Anthracite    |