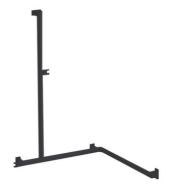

## **PRODUCT DESCRIPTION**

The ARSIS 2-wall corner T-bar in aluminium is mainly installed in a shower or bathtub area. It allows you to cross the step of a tray or the edge of a bathtub, to keep your balance in a standing or sitting position, to get up and to transfer from one support to another.

The positioning of the vertical bar is free during assembly for more modularity. Once the bar is raised, this positioning remains fixed. It offers an optimal grip thanks to its 38 x 25 mm elliptical tube.