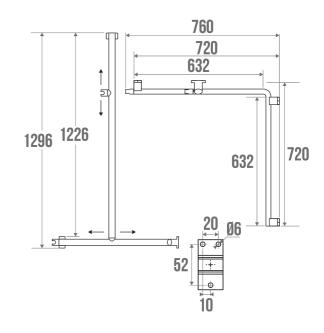

The positioning of the vertical bar is free during assembly for more modularity. Once the bar is raised, this positioning remains fixed. It offers an optimal grip thanks to its 38 x 25 mm elliptical tube. It is sold with 2 rotating shower holders (1 sliding and one fixed).

It is delivered disassembled and has 4 fixing points.

The fixing covers are made of polymer.

## **TECHNICAL DATA**

| Load Capacity                | 150 kg               |
|------------------------------|----------------------|
| Laboratory Tests             | 225 kg               |
| Range                        | ARSIS                |
| Made in France               | Yes                  |
| Eligible for my Adapt' bonus | Yes                  |
| Guarantee                    | 10 years             |
| Medical Works Council        | Yes                  |
| Matter                       | Aluminium            |
| Diameter                     | 38 x 25 mm           |
| Gencod                       | 3563390499252        |
| Weight                       | 1.921 kg             |
| Colour                       | White & Matte Chrome |
|                              |                      |