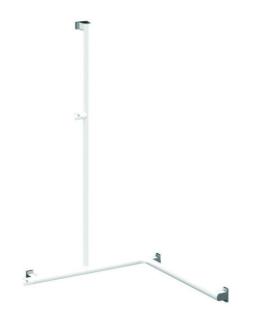

## **ARSIS 2-WALL CORNER GRAB AND HOLD BAR**

White & Matte Chrome 049925

## **PRODUCT DESCRIPTION**

The ARSIS 2-wall corner T-bar in aluminium is mainly installed in a shower or bathtub area. It allows you to cross the step of a tray or the edge of a bathtub, to keep your balance in a standing or sitting position, to get up and to transfer from one support to another.

The positioning of the vertical bar is free during assembly for more modularity. Once the bar is raised, this positioning remains fixed. It offers an optimal grip thanks to its 38 x 25 mm elliptical tube. It is sold with 2 rotating shower holders (1 sliding and one fixed).