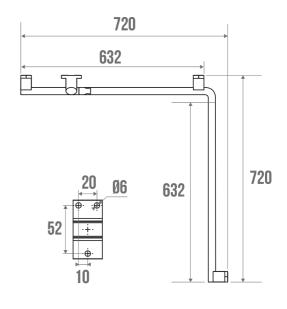

Its elliptical design of  $38 \times 25 \text{ mm}$  guarantees optimal grip and very good ergonomics.

The fixing covers are made of polymer.

It is delivered disassembled and has 3 fixing points.

## **TECHNICAL DATA**

| Load Capacity                | 150 kg        |
|------------------------------|---------------|
| Laboratory Tests             | 225 kg        |
| Range                        | ARSIS         |
| Made in France               | Yes           |
| Eligible for my Adapt' bonus | Yes           |
| Guarantee                    | 10 years      |
| Medical Works Council        | Yes           |
| Matter                       | Aluminium     |
| Diameter                     | 38 x 25 mm    |
| Gencod                       | 3563390498309 |
| Weight                       | 1.054 kg      |
| Colour                       | White         |