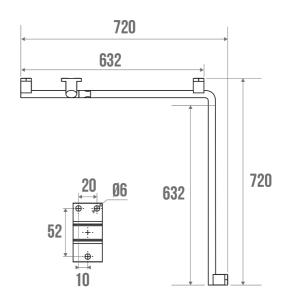

Its elliptical design of 38 x 25 mm guarantees optimal grip and very good ergonomics.

The fixing covers are made of polymer.

It is delivered disassembled and has 3 fixing points.

## **TECHNICAL DATA**

| Load Capacity                | 150 kg        |
|------------------------------|---------------|
| Laboratory Tests             | 225 kg        |
| Range                        | ARSIS         |
| Made in France               | Yes           |
| Eligible for my Adapt' bonus | Yes           |
| Guarantee                    | 10 years      |
| Medical Works Council        | Yes           |
| Matter                       | Aluminium     |
| Diameter                     | 38 x 25 mm    |
| Gencod                       | 3563390497319 |
| Weight                       | 1.050 kg      |
| Colour                       | Anthracite    |