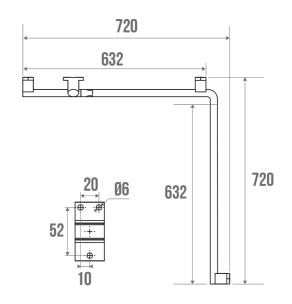

Its elliptical design of 38  $\times$  25 mm guarantees optimal grip and very good ergonomics.

The fixing covers are made of polymer.

It is delivered disassembled and has 3 fixing points.

## **TECHNICAL DATA**

| 150 kg               |
|----------------------|
| 225 kg               |
| ARSIS                |
| Yes                  |
| Yes                  |
| 10 years             |
| Yes                  |
| Aluminium            |
| 38 x 25 mm           |
| 3563390499306        |
| 1.054 kg             |
| White & Matte Chrome |
|                      |