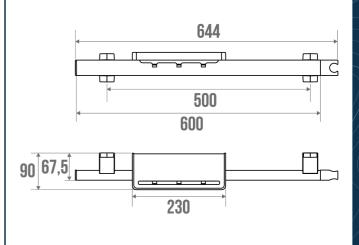

## PRODUCT DESCRIPTION

The ARSIS multifunctional aluminium grab bar can be installed in a shower.

It offers an optimal grip thanks to its 38 x 25 mm elliptical tube.

Very practical, it is sold with a fixed rotating shower holder and a clip-on shower shelf with 3 hooks.

## **TECHNICAL DATA**

| Load Capacity                | 150 kg                   |
|------------------------------|--------------------------|
| Laboratory Tests             | 225 kg                   |
| Product Type                 | Multifunctional grab bar |
| Range                        | ARSIS                    |
| Made in France               | Yes                      |
| Eligible for my Adapt' bonus | Yes                      |
| Guarantee                    | 10 years                 |
| Medical Works Council        | Yes                      |
| Matter                       | Aluminium                |
| Diameter                     | 38 x 25 mm               |
| Gencod                       | 3563390484500            |
| Weight                       | 0.630 kg                 |
| Colour                       | Anthracite               |