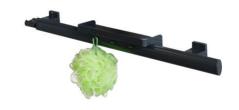

## PRODUCT DESCRIPTION

The ARSIS multifunctional aluminium grab bar can be installed in a shower.

It offers an optimal grip thanks to its 38 x 25 mm elliptical tube.

Very practical, it is sold with a fixed rotating shower holder and a clip-on shower shelf with 3 hooks.