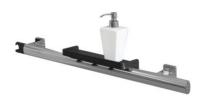

## **ARSIS MULTIFUNCTION SHOWER GRAB BAR**

Bright Anodized 048550

## PRODUCT DESCRIPTION

The ARSIS multifunctional aluminium grab bar can be installed in a shower.

It offers an optimal grip thanks to its 38 x 25 mm elliptical tube.

Very practical, it is sold with a fixed rotating shower holder and a clip-on shower shelf with 3 hooks.