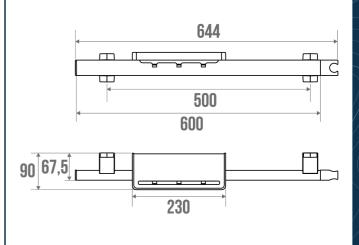

## PRODUCT DESCRIPTION

The ARSIS multifunctional aluminium grab bar can be installed in a shower.

It offers an optimal grip thanks to its 38 x 25 mm elliptical tube.

Very practical, it is sold with a fixed rotating shower holder and a clip-on shower shelf with 3 hooks.

## **TECHNICAL DATA**

| Load Capacity                | 150 kg                   |
|------------------------------|--------------------------|
| Laboratory Tests             | 225 kg                   |
| Product Type                 | Multifunctional grab bar |
| Range                        | ARSIS                    |
| Made in France               | Yes                      |
| Eligible for my Adapt' bonus | Yes                      |
| Guarantee                    | 10 years                 |
| Medical Works Council        | Yes                      |
| Matter                       | Aluminium                |
| Diameter                     | 38 x 25 mm               |
| Gencod                       | 3563390485507            |
| Weight                       | 0.630 kg                 |
| Colour                       | Bright Anodized          |