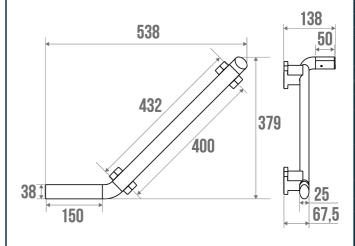

## **PRODUCT DESCRIPTION**

The ARSIS grab and lift bar is a multifunctional aluminium bar that can be installed in toilets.

The 38 x 25 mm elliptical design ensures optimal grip.

Very practical and functional, it can accommodate a roll of toilet paper and hang a cane or a handbag thanks to the integrated hook. And this without additional drilling.

## **TECHNICAL DATA**

| Load Capacity                | 150 kg                            |
|------------------------------|-----------------------------------|
| Laboratory Tests             | 225 kg                            |
| Product Type                 | Multifunctional grab and lift bar |
| Range                        | ARSIS                             |
| Made in France               | Yes                               |
| Eligible for my Adapt' bonus | Yes                               |
| Guarantee                    | 10 years                          |
| Medical Works Council        | Yes                               |
| Matter                       | Aluminium                         |
| Diameter                     | 38 x 25 mm                        |
| Gencod                       | 3563390484104                     |
| Weight                       | 0.580 kg                          |
| Colour                       | Anthracite                        |
| Version                      | Left                              |