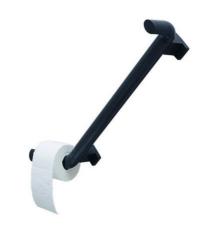

## **PRODUCT DESCRIPTION**

The ARSIS grab and lift bar is a multifunctional aluminium bar that can be installed in toilets.

The 38 x 25 mm elliptical design ensures optimal grip.

Very practical and functional, it can accommodate a roll of toilet paper and hang a cane or a handbag thanks to the integrated hook. And this without additional drilling.

The fixing covers are made of polymer.

This bar is ideal for small spaces.