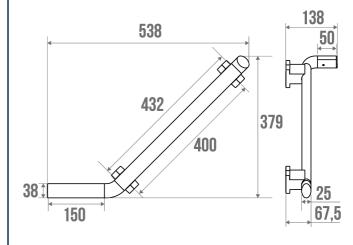

### **PRODUCT DESCRIPTION**

The ARSIS grab and lift bar is a multifunctional aluminium bar that can be installed in toilets.

The 38 x 25 mm elliptical design ensures optimal grip.

Very practical and functional, it can accommodate a roll of toilet paper and hang a cane or a handbag thanks to the integrated hook. And this without additional drilling.

The fixing covers are made of polymer.

This bar is ideal for small spaces.