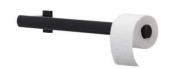

## PRODUCT DESCRIPTION

The ARSIS multifunction grab bar is an aluminium bar that can be installed in toilets.

The 38 x 25 mm elliptical design ensures optimal grip.

Very practical and functional, it can accommodate a roll of toilet paper.

The fixing covers are made of polymer.

This bar is ideal for small spaces.