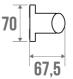

## TECHNICAL DATA

| Load Capacity                | 150 kg                   |
|------------------------------|--------------------------|
| Laboratory Tests             | 225 kg                   |
| Product Type                 | Multifunctional grab bar |
| Range                        | ARSIS                    |
| Made in France               | Yes                      |
| Eligible for my Adapt' bonus | Yes                      |
| Guarantee                    | 10 years                 |
| Medical Works Council        | Yes                      |
| Matter                       | Aluminium                |
| Diameter                     | 38 x 25 mm               |
| Gencod                       | 3563390484203            |
| Weight                       | 0.550 kg                 |
| Colour                       | Anthracite               |
|                              |                          |