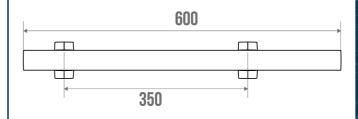

## TECHNICAL DATA

| Load Capacity                | 150 kg                   |
|------------------------------|--------------------------|
| Laboratory Tests             | 225 kg                   |
| Product Type                 | Multifunctional grab bar |
| Range                        | ARSIS                    |
| Made in France               | Yes                      |
| Eligible for my Adapt' bonus | Yes                      |
| Guarantee                    | 10 years                 |
| Medical Works Council        | Yes                      |
| Matter                       | Aluminium                |
| Diameter                     | 38 x 25 mm               |
| Gencod                       | 3563390484203            |
| Weight                       | 0.550 kg                 |
| Colour                       | Anthracite               |
|                              |                          |