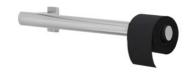

## PRODUCT DESCRIPTION

The ARSIS multifunction grab bar is an aluminium bar that can be installed in toilets.

The 38 x 25 mm elliptical design ensures optimal grip.

Very practical and functional, it can accommodate a roll of toilet paper.

The fixing covers are made of polymer.

This bar is ideal for small spaces.