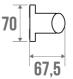

## **TECHNICAL DATA**

| Load Capacity                | 150 kg                   |
|------------------------------|--------------------------|
| Laboratory Tests             | 225 kg                   |
| Product Type                 | Multifunctional grab bar |
| Range                        | ARSIS                    |
| Made in France               | Yes                      |
| Eligible for my Adapt' bonus | Yes                      |
| Guarantee                    | 10 years                 |
| Medical Works Council        | Yes                      |
| Matter                       | Aluminium                |
| Diameter                     | 38 x 25 mm               |
| Gencod                       | 3563390485200            |
| Weight                       | 0.550 kg                 |
| Colour                       | Bright Anodized          |
|                              |                          |