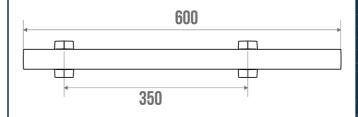

## **TECHNICAL DATA**

| Load Capacity                | 150 kg                   |
|------------------------------|--------------------------|
| Laboratory Tests             | 225 kg                   |
| Product Type                 | Multifunctional grab bar |
| Range                        | ARSIS                    |
| Made in France               | Yes                      |
| Eligible for my Adapt' bonus | Yes                      |
| Guarantee                    | 10 years                 |
| Medical Works Council        | Yes                      |
| Matter                       | Aluminium                |
| Diameter                     | 38 x 25 mm               |
| Gencod                       | 3563390485200            |
| Weight                       | 0.550 kg                 |
| Colour                       | Bright Anodized          |
|                              |                          |