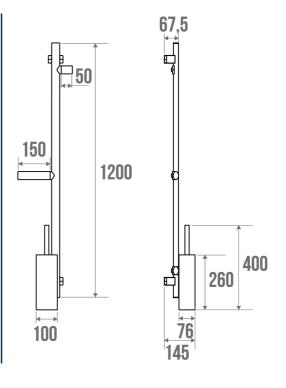

## PRODUCT DESCRIPTION

The ARSIS multifunction grab bar is an aluminium bar that can be installed in toilets.

The 38 x 25 mm elliptical design ensures optimal grip.

Very practical and functional, it integrates a brush holder, a roller holder and a hook.

The tube is pre-drilled every 5 cm so that the accessories can be mounted according to the desired height and right or left position.

The fixing covers are made of polymer.

This bar is ideal for small spaces.

## **TECHNICAL DATA**

| Load Capacity                | 150 kg                  |
|------------------------------|-------------------------|
| Laboratory Tests             | 225 kg                  |
| Product Type                 | Multi-function grab bar |
| Range                        | ARSIS                   |
| Made in France               | Yes                     |
| Eligible for my Adapt' bonus | Yes                     |
| Guarantee                    | 10 years                |
| Medical Works Council        | Yes                     |
| Matter                       | Aluminium               |
| Diameter                     | 38 x 25 mm              |
| Gencod                       | 3563390485408           |
| Weight                       | 1.330 kg                |
| Colour                       | Bright Anodized         |