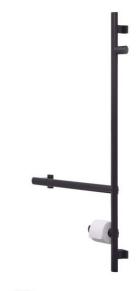

## PRODUCT DESCRIPTION

The ARSIS multifunctional L-bar is an aluminium bar that can be installed in toilets.

The 38 x 25 mm elliptical design ensures optimal grip.

Very practical and functional, it incorporates a roll holder and a hook.

This bar is ideal for small spaces.