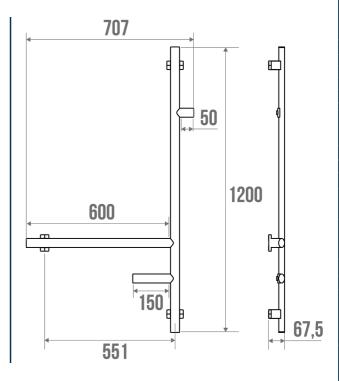

## PRODUCT DESCRIPTION

The ARSIS multifunctional L-bar is an aluminium bar that can be installed in toilets.

The 38 x 25 mm elliptical design ensures optimal grip.

Very practical and functional, it incorporates a roll holder and a hook.

## **TECHNICAL DATA**

| Load Capacity                | 150 kg               |
|------------------------------|----------------------|
| Laboratory Tests             | 225 kg               |
| Product Type                 | Multi-function L-bar |
| Range                        | ARSIS                |
| Made in France               | Yes                  |
| Eligible for my Adapt' bonus | Yes                  |
| Guarantee                    | 10 years             |
| Medical Works Council        | Yes                  |
| Matter                       | Aluminium            |
| Diameter                     | 38 x 25 mm           |
| Gencod                       | 3563390484302        |
| Weight                       | 1.080 kg             |
| Colour                       | Anthracite           |