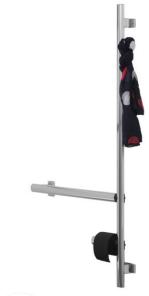

## PRODUCT DESCRIPTION

The ARSIS multifunctional L-bar is an aluminium bar that can be installed in toilets.

The 38 x 25 mm elliptical design ensures optimal grip.

Very practical and functional, it incorporates a roll holder and a hook.

This bar is ideal for small spaces.