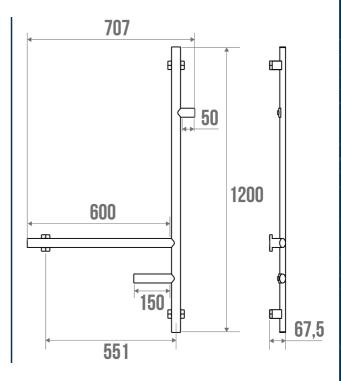

## PRODUCT DESCRIPTION

The ARSIS multifunctional L-bar is an aluminium bar that can be installed in toilets.

The 38 x 25 mm elliptical design ensures optimal grip.

Very practical and functional, it incorporates a roll holder and a hook.

## **TECHNICAL DATA**

| Product Type                 | Multi-function L-bar |
|------------------------------|----------------------|
| Range                        | ARSIS                |
| Load capacity                | 150 kg               |
| Laboratory Tests             | 225 kg               |
| Made in France               | Yes                  |
| Eligible for my Adapt' bonus | Yes                  |
| Guarantee                    | 10 years             |
| Medical Works Council        | Yes                  |
| Matter                       | Aluminium            |
| Diameter                     | 38 x 25 mm           |
| Gencod                       | 3563390485309        |
| Weight                       | 1.080 kg             |
| Colour                       | Bright Anodized      |