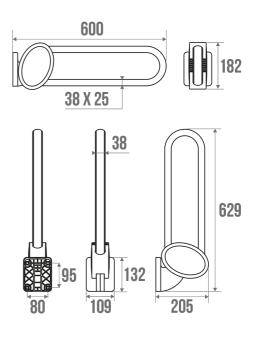

#### PRODUCT DESCRIPTION

The ARSIS aluminium lift-up bar can be installed in the toilet.

It is equipped with the "assisted descent" function for increased comfort.

This bar offers an optimal grip thanks to its  $38 \times 25$  mm elliptical tube.

For more modularity, it can be fixed or removable with the turntable kit sold separately (references 044110 and 044113).

The bracket, fixture covers, flanges and joint are made of polymer.

The installation can be completed by installing a support stand from the same range.

#### **TECHNICAL DATA**

| Load Capacity                | 150 kg        |
|------------------------------|---------------|
| Laboratory Tests             | 225 kg        |
| Product Type                 | Lifting Bars  |
| Range                        | ARSIS         |
| Made in France               | Yes           |
| Eligible for my Adapt' bonus | Yes           |
| Guarantee                    | 10 years      |
| Medical Works Council        | Yes           |
| Matter                       | Aluminium     |
| Diameter                     | 38 x 25 mm    |
| Gencod                       | 3563390486603 |
| Weight                       | 2.096 kg      |
| Colour                       | White         |
| Size                         | 600 mm        |