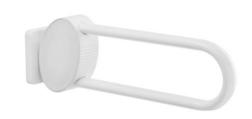

## **ARSIS LIFTING BAR**

White

048660

#### PRODUCT DESCRIPTION

The ARSIS aluminium lift-up bar can be installed in the toilet.

It is equipped with the "assisted descent" function for increased comfort.

This bar offers an optimal grip thanks to its  $38 \times 25$  mm elliptical tube.