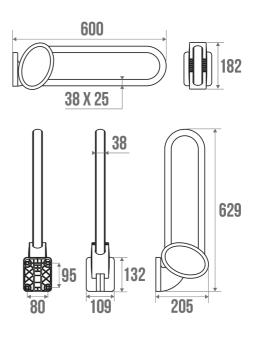

#### **PRODUCT DESCRIPTION**

The ARSIS aluminium lift-up bar can be installed in the toilet.

It is equipped with the "assisted descent" function for increased comfort.

This bar offers an optimal grip thanks to its  $38 \times 25$  mm elliptical tube.

#### **TECHNICAL DATA**

| Load Capacity                | 150 kg               |
|------------------------------|----------------------|
| Laboratory Tests             | 225 kg               |
| Product Type                 | Lifting Bars         |
| Range                        | ARSIS                |
| Made in France               | Yes                  |
| Eligible for my Adapt' bonus | Yes                  |
| Guarantee                    | 10 years             |
| Medical Works Council        | Yes                  |
| Matter                       | Aluminium            |
| Diameter                     | 38 x 25 mm           |
| Gencod                       | 3563390489604        |
| Weight                       | 2.096 kg             |
| Colour                       | White & Matte Chrome |
| Size                         | 600 mm               |