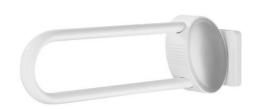

## **ARSIS LIFTING BAR**

White & Matte Chrome 048960

#### **PRODUCT DESCRIPTION**

The ARSIS aluminium lift-up bar can be installed in the toilet.

It is equipped with the "assisted descent" function for increased comfort.

This bar offers an optimal grip thanks to its  $38 \times 25$  mm elliptical tube.

For more modularity, it can be fixed or removable with the turntable kit sold separately (references 044110 and 044113).

The bracket, fixture covers, flanges and joint are made of polymer.

The installation can be completed by installing a support stand from the same range.