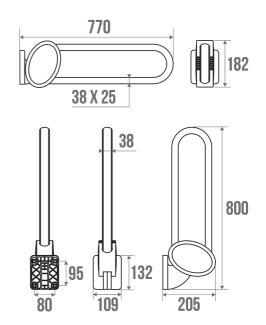

## **PRODUCT DESCRIPTION**

The ARSIS aluminium lift-up bar can be installed in the toilet. It is equipped with the "assisted descent" function for increased comfort.

This bar offers an optimal grip thanks to its 38  $\times$  25 mm elliptical tube.

## TECHNICAL DATA

| Product Type                 | Lifting Bars         |
|------------------------------|----------------------|
| Range                        | ARSIS                |
| Load capacity                | 120 kg               |
| Laboratory Tests             | 180 kg               |
| Made in France               | Yes                  |
| Eligible for my Adapt' bonus | Yes                  |
| Guarantee                    | 10 years             |
| Medical Works Council        | Yes                  |
| Matter                       | Aluminium            |
| Diameter                     | 38 x 25 mm           |
| Gencod                       | 3563390489802        |
| Weight                       | 2.440 kg             |
| Colour                       | White & Matte Chrome |
| Size                         | 770 mm               |