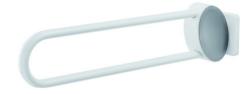

## **ARSIS LIFTING BAR**

White & Matte Chrome

048980

## **PRODUCT DESCRIPTION**

The ARSIS aluminium lift-up bar can be installed in the toilet. It is equipped with the "assisted descent" function for increased comfort.

This bar offers an optimal grip thanks to its 38  $\times$  25 mm elliptical tube.

For more modularity, it can be fixed or removable with the turntable kit sold separately (references 044110 and 044113).

The bracket, fixture covers, flanges and joint are made of polymer. The installation can be completed by installing a support stand from the same range.