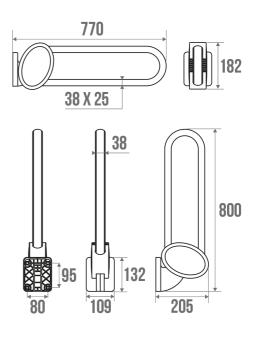

#### **PRODUCT DESCRIPTION**

The ARSIS aluminium lift-up bar can be installed in the toilet.

It is equipped with the "assisted descent" function for increased comfort.

This bar offers an optimal grip thanks to its  $38 \times 25$  mm elliptical tube.

#### **TECHNICAL DATA**

| Product Type                 | Lifting Bars  |
|------------------------------|---------------|
| Range                        | ARSIS         |
| Load capacity                | 120 kg        |
| Laboratory Tests             | 180 kg        |
| Made in France               | Yes           |
| Eligible for my Adapt' bonus | Yes           |
| Guarantee                    | 10 years      |
| Medical Works Council        | Yes           |
| Matter                       | Aluminium     |
| Diameter                     | 38 x 25 mm    |
| Gencod                       | 3563390486801 |
| Weight                       | 2.426 kg      |
| Colour                       | White         |
| Size                         | 770 mm        |