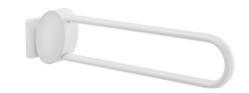

## **ARSIS LIFTING BAR**

White

048680

#### **PRODUCT DESCRIPTION**

The ARSIS aluminium lift-up bar can be installed in the toilet.

It is equipped with the "assisted descent" function for increased comfort.

This bar offers an optimal grip thanks to its  $38 \times 25$  mm elliptical tube.