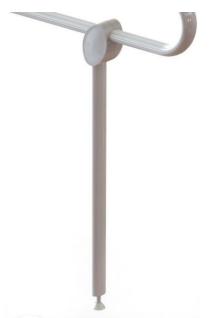

### **PRODUCT DESCRIPTION**

The aluminum support stand fits the ARSIS lifting bar. It is positioned and locked automatically and adjusts in height.

### **PRODUCT ADVANTAGES**

ELLIPTICAL TUBE

LOCKING SYSTEM

ADJUSTABLE HEIGHT

MADE IN FRANCE