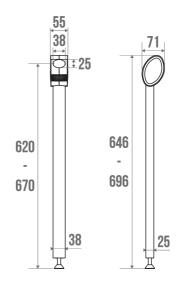

### **PRODUCT DESCRIPTION**

The aluminum support stand fits the ARSIS lifting bar. It is positioned and locked automatically and adjusts in height.

#### **TECHNICAL DATA**

| Product Type                 | Support kickstand |
|------------------------------|-------------------|
| Range                        | ARSIS             |
| Made in France               | Yes               |
| Eligible for my Adapt' bonus | Yes               |
| Guarantee                    | 10 years          |
| Matter                       | Aluminium         |
| Diameter                     | 38 x 25 mm        |
| Gencod                       | 3563390486108     |
| Weight                       | 0.710 kg          |
| Colour                       | White             |