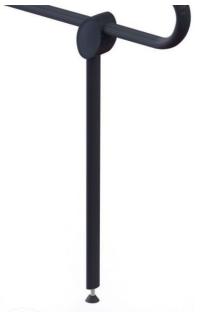

### PRODUCT DESCRIPTION

The aluminum support stand fits the ARSIS lifting bar. It is positioned and locked automatically and adjusts in height.