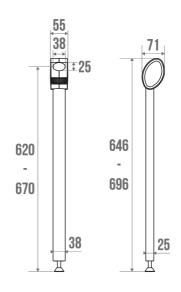

#### **TECHNICAL DATA**

| Product Type                 | Support kickstand |
|------------------------------|-------------------|
| Range                        | ARSIS             |
| Made in France               | Yes               |
| Eligible for my Adapt' bonus | Yes               |
| Guarantee                    | 10 years          |
| Matter                       | Aluminium         |
| Diameter                     | 38 x 25 mm        |
| Gencod                       | 3563390487105     |
| Weight                       | 0.717 kg          |
| Colour                       | Anthracite        |