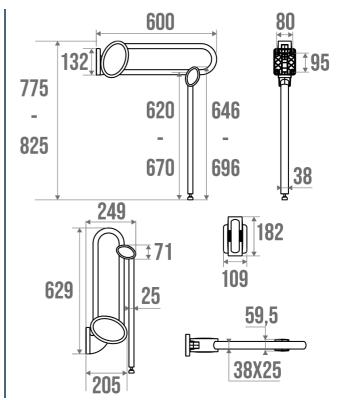

#### PRODUCT DESCRIPTION

The ARSIS aluminium lift-up bar with support stand can be installed in the toilet.

It is equipped with the "assisted descent" function for increased comfort.

This bar offers an optimal grip thanks to its 38  $\times$  25 mm elliptical tube.

The support stand is positioned and locked automatically and allows for a height adjustment of 5 cm.

For more modularity, this bar can be fixed or removable with the turntable kit sold separately (ref. 044110 or 044113).

## TECHNICAL DATA

| Product Type                 | Lifting Bars       |
|------------------------------|--------------------|
| Range                        | ARSIS              |
| Load capacity                | 150 kg             |
| Laboratory Tests             | 225 kg             |
| Made in France               | Yes                |
| Eligible for my Adapt' bonus | Yes                |
| Guarantee                    | 10 years           |
| Medical Works Council        | Yes                |
| Matter                       | Aluminium          |
| Diameter                     | 38 x 25 mm         |
| Gencod                       | 3563390486610      |
| Weight                       | 2.600 kg           |
| Colour                       | White              |
| Size                         | 600 mm             |
| CCTP - 048661                | CCTP - 048661.docx |