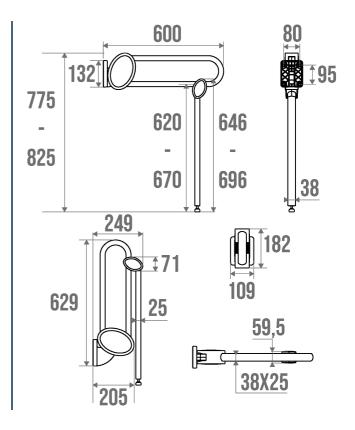

#### **PRODUCT DESCRIPTION**

The ARSIS aluminium lift-up bar with support stand can be installed in the toilet.

It is equipped with the "assisted descent" function for increased comfort.

This bar offers an optimal grip thanks to its  $38 \times 25$  mm elliptical tube.

The support stand is positioned and locked automatically and allows for a height adjustment of 5 cm.

For more modularity, this bar can be fixed or removable with the turntable kit sold separately (ref. 044110 or 044113).

The bracket, fixture covers, flanges and joint are made of polymer.

### **TECHNICAL DATA**

| Load Capacity                | 150 kg              |
|------------------------------|---------------------|
| Laboratory Tests             | 225 kg              |
| Product Type                 | Lifting Bars        |
| Range                        | ARSIS               |
| Made in France               | Yes                 |
| Eligible for my Adapt' bonus | Yes                 |
| Guarantee                    | 10 years            |
| Medical Works Council        | Yes                 |
| Matter                       | Aluminium           |
| Diameter                     | 38 x 25 mm          |
| Gencod                       | 3563390487617       |
| Weight                       | 2.600 kg            |
| Colour                       | Anthracite & Chrome |
| Size                         | 600 mm              |
| CCTP - 048661                | CCTP - 048661.docx  |