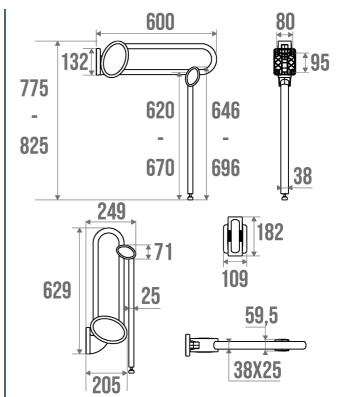

#### **PRODUCT DESCRIPTION**

The ARSIS aluminium lift-up bar with support stand can be installed in the toilet.

It is equipped with the "assisted descent" function for increased comfort.

This bar offers an optimal grip thanks to its 38 x 25 mm elliptical tube.

The support stand is positioned and locked automatically and allows for a height adjustment of 5 cm.

For more modularity, this bar can be fixed or removable with the turntable kit sold separately (ref. 044110 or 044113).

# **TECHNICAL DATA**

| Product Type                 | Lifting Bars         |
|------------------------------|----------------------|
| Range                        | ARSIS                |
| Load capacity                | 150 kg               |
| Laboratory Tests             | 225 kg               |
| Made in France               | Yes                  |
| Eligible for my Adapt' bonus | Yes                  |
| Guarantee                    | 10 years             |
| Medical Works Council        | Yes                  |
| Matter                       | Aluminium            |
| Diameter                     | 38 x 25 mm           |
| Gencod                       | 3563390489611        |
| Weight                       | 2.600 kg             |
| Colour                       | White & Matte Chrome |
| Size                         | 600 mm               |
| CCTP - 048661                | CCTP - 048661.docx   |