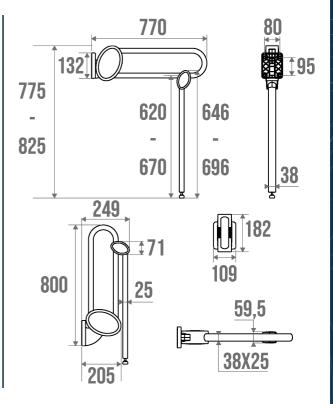

#### **PRODUCT DESCRIPTION**

The ARSIS aluminium lift-up bar with support stand can be installed in the toilet.

It is equipped with the "assisted descent" function for increased comfort.

This bar offers an optimal grip thanks to its 38  $\times$  25 mm elliptical tube.

The support stand is positioned and locked automatically and allows for a height adjustment of 5 cm.

For more modularity, this bar can be fixed or removable with the turntable kit sold separately (ref. 044110 or 044113).

#### **TECHNICAL DATA**

| Load Capacity                | 150 kg               |
|------------------------------|----------------------|
| Laboratory Tests             | 225 kg               |
| Product Type                 | Lifting Bars         |
| Range                        | ARSIS                |
| Made in France               | Yes                  |
| Eligible for my Adapt' bonus | Yes                  |
| Guarantee                    | 10 years             |
| Medical Works Council        | Yes                  |
| Matter                       | Aluminium            |
| Diameter                     | 38 x 25 mm           |
| Gencod                       | 3563390489819        |
| Weight                       | 3.000 kg             |
| Colour                       | White & Matte Chrome |
| Size                         | 770 mm               |