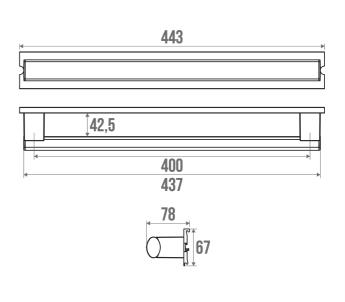

#### **TECHNICAL DATA**

| Load Capacity                | 150 kg           |
|------------------------------|------------------|
| Laboratory Tests             | 225 kg           |
| Product Type                 | Straight bars    |
| Range                        | ARSIS            |
| Made in France               | Yes              |
| Eligible for my Adapt' bonus | Yes              |
| Guarantee                    | 10 years         |
| Medical Works Council        | Yes              |
| Matter                       | Aluminium        |
| Diameter                     | 38 x 25 mm       |
| Gencod                       | 3563390448403    |
| Weight                       | 0.799 kg         |
| Colour                       | Anodized & White |
| Size                         | 443 mm           |