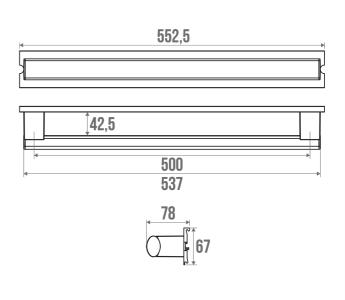

#### **TECHNICAL DATA**

| Product Type                 | Straight bars    |
|------------------------------|------------------|
| Range                        | ARSIS            |
| Load capacity                | 150 kg           |
| Laboratory Tests             | 225 kg           |
| Made in France               | Yes              |
| Eligible for my Adapt' bonus | Yes              |
| Guarantee                    | 10 years         |
| Medical Works Council        | Yes              |
| Matter                       | Aluminium        |
| Diameter                     | 38 x 25 mm       |
| Gencod                       | 3563390448502    |
| Weight                       | 0.962 kg         |
| Colour                       | Anodized & White |
| Size                         | 552.5 mm         |