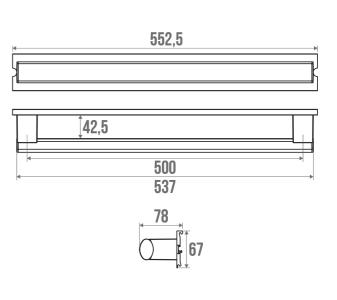

## **PRODUCT ADVANTAGES**

ELLIPTICAL TUBE

**TECHNICAL DATA** 

MADE IN FRANCE

| Product Type                 | Straight bars         |
|------------------------------|-----------------------|
| Range                        | ARSIS                 |
| Load capacity                | 150 kg                |
| Laboratory Tests             | 225 kg                |
| Made in France               | Yes                   |
| Eligible for my Adapt' bonus | Yes                   |
| Guarantee                    | 10 years              |
| Medical Works Council        | Yes                   |
| Matter                       | Aluminium             |
| Diameter                     | 38 x 25 mm            |
| Gencod                       | 3563390448533         |
| Weight                       | 0.962 kg              |
| Colour                       | Anodized & Anthracite |
| Size                         | 552.5 mm              |
|                              |                       |