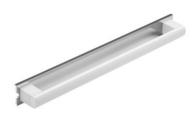

#### PRODUCT DESCRIPTION

The ARSIS removable grab bar offers great modularity thanks to its ingenious rail fixing system.

The installation of these bars requires the corresponding rail of the same length sold separately (ref. 044240, 044250 or 044260). Its elliptical aluminium tube  $\varnothing$  38 x 25 mm guarantees optimal grip. It comes with the 2 locks.

#### **PRODUCT ADVANTAGES**

ELLIPTICAL TUBE

MADE IN FRANCE