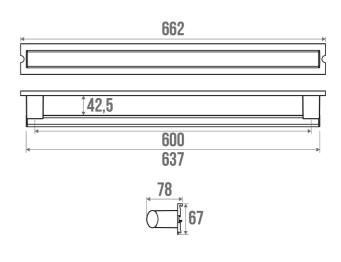

#### PRODUCT DESCRIPTION

The ARSIS removable grab bar offers great modularity thanks to its ingenious rail fixing system.

The installation of these bars requires the corresponding rail of the same length sold separately (ref. 044240, 044250 or 044260). Its elliptical aluminium tube  $\varnothing$  38 x 25 mm guarantees optimal grip. It comes with the 2 locks.

#### **TECHNICAL DATA**

| Product Type                 | Straight bars    |
|------------------------------|------------------|
| Range                        | ARSIS            |
| Load capacity                | 150 kg           |
| Laboratory Tests             | 225 kg           |
| Made in France               | Yes              |
| Eligible for my Adapt' bonus | Yes              |
| Guarantee                    | 10 years         |
| Medical Works Council        | Yes              |
| Matter                       | Aluminium        |
| Diameter                     | 38 x 25 mm       |
| Gencod                       | 3563390448601    |
| Weight                       | 1.137 kg         |
| Colour                       | Anodized & White |
| Size                         | 662 mm           |