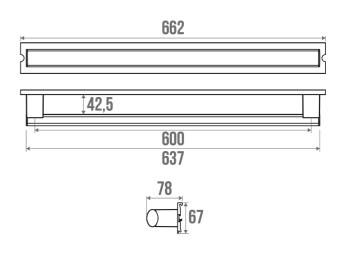

### **TECHNICAL DATA**

| Product Type                 | Straight bars         |
|------------------------------|-----------------------|
| Range                        | ARSIS                 |
| Load capacity                | 150 kg                |
| Laboratory Tests             | 225 kg                |
| Made in France               | Yes                   |
| Eligible for my Adapt' bonus | Yes                   |
| Guarantee                    | 10 years              |
| Medical Works Council        | Yes                   |
| Matter                       | Aluminium             |
| Diameter                     | 38 x 25 mm            |
| Gencod                       | 3563390448632         |
| Weight                       | 1.137 kg              |
| Colour                       | Anodized & Anthracite |
| Size                         | 662 mm                |