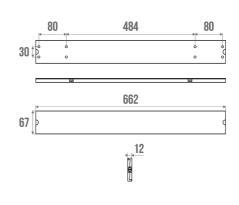

#### **TECHNICAL DATA**

| Range          | ARSIS                         |
|----------------|-------------------------------|
| Made in France | Yes                           |
| Guarantee      | 10 years                      |
| Matter         | Aluminium                     |
| Gencod         | 3563390440605                 |
| Weight         | 1.344 kg                      |
| Colour         | Bright Anodized / White Locks |
| Size           | 662 mm                        |
|                |                               |