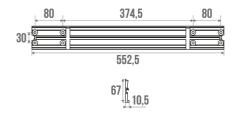

#### **TECHNICAL DATA**

| Range          | ARSIS           |
|----------------|-----------------|
| Made in France | Yes             |
| Guarantee      | 10 years        |
| Matter         | Aluminium       |
| Gencod         | 3563390442500   |
| Weight         | 0.551 kg        |
| Colour         | Bright Anodized |
| Size           | 552.5 mm        |
|                |                 |