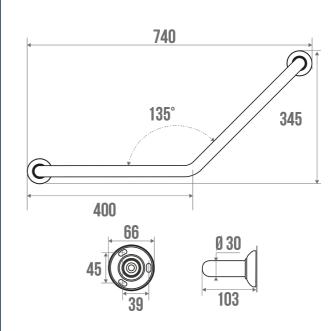

## PRODUCT DESCRIPTION

The 135° CLASSIC 30 mm diameter elbow bar in white epoxy aluminium can be installed in a toilet or bathtub area.

It allows you to keep your balance while standing or sitting, to get up and to transfer from one support to another.

It is available in 2 or 3 attachment points.

The bases and fixing covers are made of polymer.

#### **TECHNICAL DATA**

| Load Capacity                | 150 kg              |
|------------------------------|---------------------|
| Laboratory Tests             | 225 kg              |
| Product Type                 | Angled bars         |
| Range                        | CLASSIC             |
| Made in France               | Yes                 |
| Eligible for my Adapt' bonus | Yes                 |
| Guarantee                    | 10 years            |
| Medical Works Council        | Yes                 |
| Matter                       | Aluminium           |
| Diameter                     | 30 mm               |
| Gencod                       | 3563390492307       |
| Weight                       | 0.778 kg            |
| Colour                       | White               |
| Size                         | 400 x 400 mm        |
| Version                      | 2 attachment points |