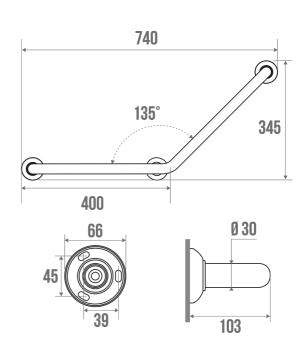

## **PRODUCT DESCRIPTION**

The 135° CLASSIC 30 mm diameter elbow bar in white epoxy aluminium can be installed in a toilet or bathtub area.

It allows you to keep your balance while standing or sitting, to get up and to transfer from one support to another.

It is available in 2 or 3 attachment points.

The bases and fixing covers are made of polymer.

### **TECHNICAL DATA**

| Product Type                 | Angled bars         |
|------------------------------|---------------------|
| Range                        | CLASSIC             |
| Load capacity                | 150 kg              |
| Laboratory Tests             | 225 kg              |
| Made in France               | Yes                 |
| Eligible for my Adapt' bonus | Yes                 |
| Guarantee                    | 10 years            |
| Medical Works Council        | Yes                 |
| Matter                       | Aluminium           |
| Diameter                     | 30 mm               |
| Gencod                       | 3563390492703       |
| Weight                       | 0.853 kg            |
| Colour                       | White               |
| Size                         | 400 x 400 mm        |
| Version                      | 3 attachment points |
| CCTP - 049270                | CCTP - 049270.docx  |