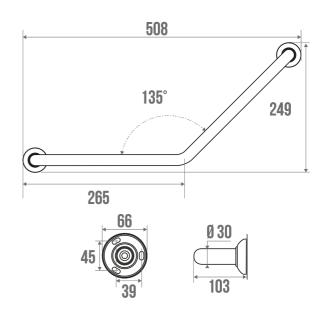

## 135° ANGLED BAR CLASSIC

White

049220

### **PRODUCT DESCRIPTION**

The 135° CLASSIC 30 mm diameter elbow bar in white epoxy aluminium can be installed in a toilet or bathtub area.

It allows you to keep your balance while standing or sitting, to get up and to transfer from one support to another.

#### **TECHNICAL DATA**

| Load Capacity                | 150 kg              |
|------------------------------|---------------------|
| Product Type                 | Angled bars         |
| Range                        | CLASSIC             |
| Made in France               | Yes                 |
| Eligible for my Adapt' bonus | Yes                 |
| Guarantee                    | 10 years            |
| Medical Works Council        | Yes                 |
| Matter                       | Aluminium           |
| Diameter                     | 30 mm               |
| Colour                       | White               |
| Size                         | 200 x 200 mm        |
| Version                      | 2 attachment points |