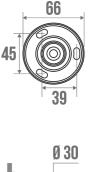

#### **TECHNICAL DATA**

| Load Capacity                | 150 kg        |
|------------------------------|---------------|
| Laboratory Tests             | 225 kg        |
| Product Type                 | Straight bars |
| Range                        | CLASSIC       |
| Made in France               | Yes           |
| Eligible for my Adapt' bonus | Yes           |
| Guarantee                    | 10 years      |
| Medical Works Council        | Yes           |
| Matter                       | Aluminium     |
| Diameter                     | 30 mm         |
| Gencod                       | 3563390491300 |
| Weight                       | 0.393 kg      |
| Colour                       | White         |
| Size                         | 300 mm        |