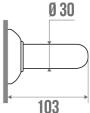

#### **TECHNICAL DATA**

| Load Capacity                | 150 kg        |
|------------------------------|---------------|
| Laboratory Tests             | 225 kg        |
| Product Type                 | Straight bars |
| Range                        | CLASSIC       |
| Made in France               | Yes           |
| Eligible for my Adapt' bonus | Yes           |
| Guarantee                    | 10 years      |
| Medical Works Council        | Yes           |
| Matter                       | Aluminium     |
| Diameter                     | 30 mm         |
| Gencod                       | 3563390491300 |
| Weight                       | 0.393 kg      |
| Colour                       | White         |
| Size                         | 300 mm        |