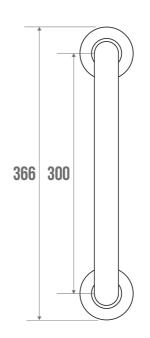

#### **TECHNICAL DATA**

| Load Capacity                | 150 kg        |
|------------------------------|---------------|
| Laboratory Tests             | 225 kg        |
| Product Type                 | Straight bars |
| Range                        | CLASSIC       |
| Made in France               | Yes           |
| Eligible for my Adapt' bonus | Yes           |
| Guarantee                    | 10 years      |
| Medical Works Council        | Yes           |
| Matter                       | Aluminium     |
| Diameter                     | 30 mm         |
| Gencod                       | 3563390491300 |
| Weight                       | 0.393 kg      |
| Colour                       | White         |
| Size                         | 300 mm        |