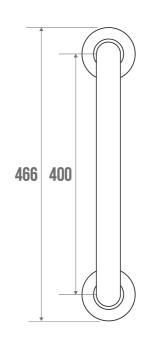

## **CLASSIC STRAIGHT BAR**

White

049140

The CLASSIC 30 mm diameter grab bar in white epoxy aluminium can be installed in a shower or bathtub area.

It can be positioned vertically, horizontally or 135°.

It allows you to cross the step of a tray or the edge of a bathtub (in an upright position only), to keep your balance in a standing or sitting position, to get up and to transfer from one support to another.

## TECHNICAL DATA

| 150 kg             |
|--------------------|
| 225 kg             |
| Straight bars      |
| CLASSIC            |
| Yes                |
| Yes                |
| 10 years           |
| Yes                |
| Aluminium          |
| 30 mm              |
| 3563390491409      |
| 0.467 kg           |
| White              |
| 400 mm             |
| CCTP - 049140.docx |
|                    |