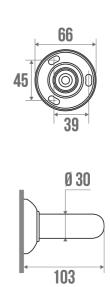

## **CLASSIC STRAIGHT BAR**

White

049140

The CLASSIC 30 mm diameter grab bar in white epoxy aluminium can be installed in a shower or bathtub area.

It can be positioned vertically, horizontally or 135°.

It allows you to cross the step of a tray or the edge of a bathtub (in an upright position only), to keep your balance in a standing or sitting position, to get up and to transfer from one support to another.

The bases and fixing covers are made of polymer.

## TECHNICAL DATA

| 150 kg             |
|--------------------|
| 225 kg             |
| Straight bars      |
| CLASSIC            |
| Yes                |
| Yes                |
| 10 years           |
| Yes                |
| Aluminium          |
| 30 mm              |
| 3563390491409      |
| 0.467 kg           |
| White              |
| 400 mm             |
| CCTP - 049140.docx |
|                    |