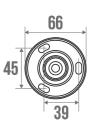

------------------|--------------------|
| Range                        | CLASSIC            |
| Load capacity                | 120 kg             |
| Laboratory Tests             | 180 kg             |
| Made in France               | Yes                |
| Eligible for my Adapt' bonus | Yes                |
| Guarantee                    | 10 years           |
| Medical Works Council        | Yes                |
| Matter                       | Aluminium          |
| Diameter                     | 30 mm              |
| Gencod                       | 3563390491607      |
| Weight                       | 0.632 kg           |
| Colour                       | White              |
| Size                         | 600 mm             |
| CCTP - 049140                | CCTP - 049140.docx |