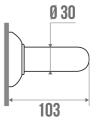

## **TECHNICAL DATA**

| Product Type                 | Straight bars      |
|------------------------------|--------------------|
| Range                        | CLASSIC            |
| Load capacity                | 120 kg             |
| Laboratory Tests             | 180 kg             |
| Made in France               | Yes                |
| Eligible for my Adapt' bonus | Yes                |
| Guarantee                    | 10 years           |
| Medical Works Council        | Yes                |
| Matter                       | Aluminium          |
| Diameter                     | 30 mm              |
| Gencod                       | 3563390491607      |
| Weight                       | 0.632 kg           |
| Colour                       | White              |
| Size                         | 600 mm             |
| CCTP - 049140                | CCTP - 049140.docx |