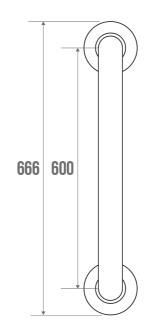

## **TECHNICAL DATA**

| Product Type                 | Straight bars      |
|------------------------------|--------------------|
| Range                        | CLASSIC            |
| Load capacity                | 120 kg             |
| Laboratory Tests             | 180 kg             |
| Made in France               | Yes                |
| Eligible for my Adapt' bonus | Yes                |
| Guarantee                    | 10 years           |
| Medical Works Council        | Yes                |
| Matter                       | Aluminium          |
| Diameter                     | 30 mm              |
| Gencod                       | 3563390491607      |
| Weight                       | 0.632 kg           |
| Colour                       | White              |
| Size                         | 600 mm             |
| CCTP - 049140                | CCTP - 049140.docx |