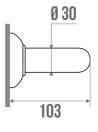

## **PRODUCT DESCRIPTION**

The CLASSIC 30 mm diameter grab bar in white epoxy aluminium can be installed in a shower or bathtub area.

It can be positioned vertically, horizontally or 135°.

It allows you to cross the step of a tray or the edge of a bathtub (in an upright position only), to keep your balance in a standing or sitting position, to get up and to transfer from one support to another.

## **TECHNICAL DATA**

| Product Type                 | Straight bars      |
|------------------------------|--------------------|
| Range                        | CLASSIC            |
| Load capacity                | 120 kg             |
| Laboratory Tests             | 180 kg             |
| Made in France               | Yes                |
| Eligible for my Adapt' bonus | Yes                |
| Guarantee                    | 10 years           |
| Medical Works Council        | Yes                |
| Matter                       | Aluminium          |
| Diameter                     | 30 mm              |
| Gencod                       | 3563390491805      |
| Weight                       | 0.787 kg           |
| Colour                       | White              |
| Size                         | 800 mm             |
| CCTP - 049140                | CCTP - 049140.docx |