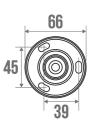

------------------|--------------------|
| Range                        | CLASSIC            |
| Load capacity                | 120 kg             |
| Laboratory Tests             | 180 kg             |
| Made in France               | Yes                |
| Eligible for my Adapt' bonus | Yes                |
| Guarantee                    | 10 years           |
| Medical Works Council        | Yes                |
| Matter                       | Aluminium          |
| Diameter                     | 30 mm              |
| Gencod                       | 3563390491805      |
| Weight                       | 0.787 kg           |
| Colour                       | White              |
| Size                         | 800 mm             |
| CCTP - 049140                | CCTP - 049140.docx |