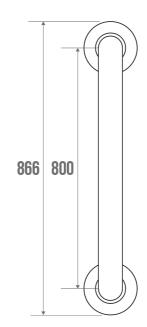

## **TECHNICAL DATA**

| Product Type                 | Straight bars      |
|------------------------------|--------------------|
| Range                        | CLASSIC            |
| Load capacity                | 120 kg             |
| Laboratory Tests             | 180 kg             |
| Made in France               | Yes                |
| Eligible for my Adapt' bonus | Yes                |
| Guarantee                    | 10 years           |
| Medical Works Council        | Yes                |
| Matter                       | Aluminium          |
| Diameter                     | 30 mm              |
| Gencod                       | 3563390491805      |
| Weight                       | 0.787 kg           |
| Colour                       | White              |
| Size                         | 800 mm             |
| CCTP - 049140                | CCTP - 049140.docx |