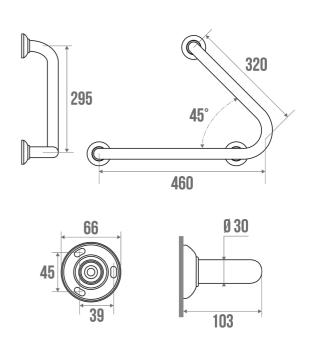

### **PRODUCT DESCRIPTION**

The 45° CLASSIC angled bar with a diameter of 30 mm in white powder-coated aluminium can be installed in urinals.

It has 3 attachment points.

It exists in Right or Left.

The bases and fixing covers are made of polymer.

#### **TECHNICAL DATA**

| Load Capacity                | 150 kg        |
|------------------------------|---------------|
| Product Type                 | Angled bars   |
| Range                        | CLASSIC       |
| Made in France               | Yes           |
| Eligible for my Adapt' bonus | Yes           |
| Guarantee                    | 10 years      |
| Matter                       | Aluminium     |
| Diameter                     | 30 mm         |
| Gencod                       | 3563390492802 |
| Weight                       | 0.900 kg      |
| Colour                       | White         |
| Version                      | Right         |