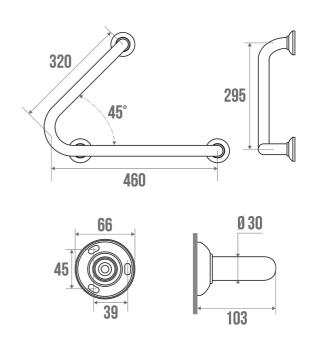

#### **PRODUCT DESCRIPTION**

The 45° CLASSIC angled bar with a diameter of 30 mm in white powder-coated aluminium can be installed in urinals.

It has 3 attachment points.

It exists in Right or Left.

The bases and fixing covers are made of polymer.

## TECHNICAL DATA

| Load Capacity                | 150 kg        |
|------------------------------|---------------|
| Product Type                 | Angled bars   |
| Range                        | CLASSIC       |
| Made in France               | Yes           |
| Eligible for my Adapt' bonus | Yes           |
| Guarantee                    | 10 years      |
| Matter                       | Aluminium     |
| Diameter                     | 30 mm         |
| Gencod                       | 3563390492901 |
| Weight                       | 0.700 kg      |
| Colour                       | White         |
| Version                      | Left          |