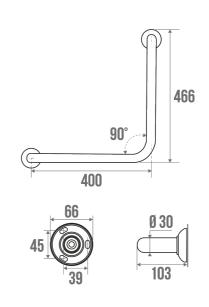

## **ANGLED BAR 90° CLASSIC**

White 049240

**PRODUCT DESCRIPTION** 

The 90° CLASSIC angled bar with a diameter of 30 mm made of white powder-coated aluminium can be used as a support bar (horizontal part) or as a lifting and holding bar (vertical part)

version.

# for a toilet or bathtub. It has 2 attachment points and is available in a right or left The bases and fixing covers are made of polymer. **PRODUCT ADVANTAGES**

**ROUND TUBE** 

**CONCEALED FIXINGS** 

MADE IN FRANCE

### **TECHNICAL DATA**

| Load Capacity                | 150 kg        |
|------------------------------|---------------|
| Product Type                 | Angled bars   |
| Range                        | CLASSIC       |
| Made in France               | Yes           |
| Eligible for my Adapt' bonus | Yes           |
| Guarantee                    | 10 years      |
| Matter                       | Aluminium     |
| Diameter                     | 30 mm         |
| Gencod                       | 3563390492406 |
| Weight                       | 0.744 kg      |
| Colour                       | White         |