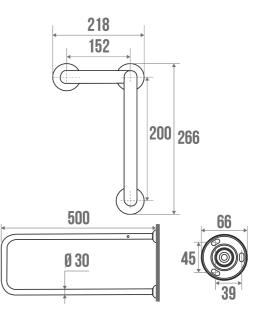

## **PRODUCT DESCRIPTION**

The CLASSIC U-shaped grab bar with a diameter of 30 mm in white epoxy aluminium can be installed on the right or left side of a washbasin or washbasin.

The reinforcement is delivered disassembled.

## **PRODUCT ADVANTAGES**

CONCEALED FIXINGS

MADE IN FRANCE

**TECHNICAL DATA** 

| Product Type                 | U-Bars        |
|------------------------------|---------------|
| Range                        | CLASSIC       |
| Load capacity                | 100 kg        |
| Made in France               | Yes           |
| Eligible for my Adapt' bonus | Yes           |
| Guarantee                    | 10 years      |
| Matter                       | Aluminium     |
| Diameter                     | 30 mm         |
| Gencod                       | 3563390493809 |
| Weight                       | 0.852 kg      |
| Colour                       | White         |
| Size                         | 500 mm        |