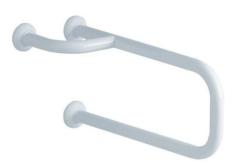

**U-BAR CLASSIC** 

White

049380

## **PRODUCT DESCRIPTION**

The CLASSIC U-shaped grab bar with a diameter of 30 mm in white epoxy aluminium can be installed on the right or left side of a washbasin or washbasin.

The reinforcement is delivered disassembled.