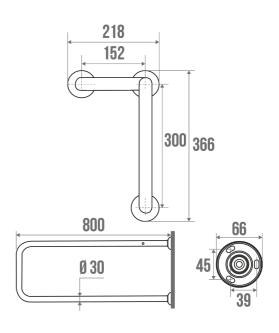

### PRODUCT DESCRIPTION

The CLASSIC U-shaped grab bar with a diameter of 30 mm in white epoxy aluminium can be installed on the right or left side of a washbasin or washbasin.

The reinforcement is delivered disassembled.

#### **TECHNICAL DATA**

| Product Type                 | U-Bars        |
|------------------------------|---------------|
| Range                        | CLASSIC       |
| Load capacity                | 100 kg        |
| Made in France               | Yes           |
| Eligible for my Adapt' bonus | Yes           |
| Guarantee                    | 10 years      |
| Matter                       | Aluminium     |
| Diameter                     | 30 mm         |
| Gencod                       | 3563390493700 |
| Weight                       | 1.215 kg      |
| Colour                       | White         |
| Size                         | 800 mm        |