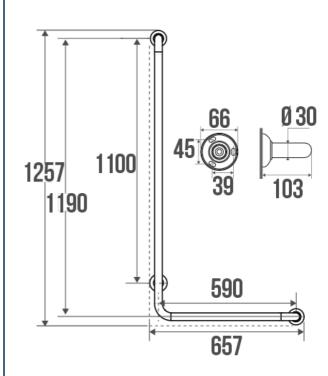

## **TECHNICAL DATA**

| L-shaped bars      |
|--------------------|
| CLASSIC            |
| 150 kg             |
| 225 kg             |
| Yes                |
| Yes                |
| 10 years           |
| Yes                |
| Aluminium          |
| 30 mm              |
| 3563390493915      |
| 1.800 kg           |
| White              |
| Right              |
| CCTP - 049390.docx |
|                    |