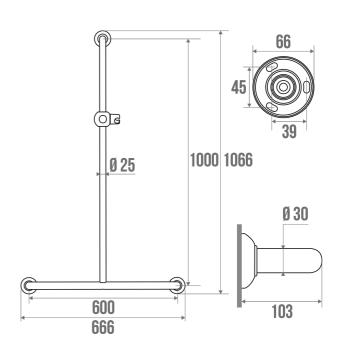

# PRODUCT DESCRIPTION

The CLASSIC T-bar with a diameter of 30 mm in white epoxy aluminium is mainly installed in a shower area.

It allows you to keep your balance while standing or sitting, to get up and to transfer from one support to another.

This bar includes a pull-out shower holder.

The bases, fixing covers and shower holder are made of polymer.

It is delivered disassembled.

#### **TECHNICAL DATA**

| Product Type                 | T-bars        |
|------------------------------|---------------|
| Range                        | CLASSIC       |
| Load capacity                | 150 kg        |
| Laboratory Tests             | 200 kg        |
| Made in France               | Yes           |
| Eligible for my Adapt' bonus | Yes           |
| Guarantee                    | 10 years      |
| Medical Works Council        | Yes           |
| Matter                       | Aluminium     |
| Diameter                     | 30 mm         |
| Gencod                       | 3563390493403 |
| Weight                       | 1.179 kg      |
| Colour                       | White         |