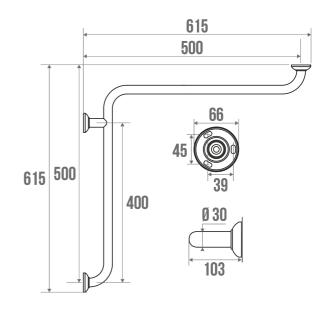

## **PRODUCT DESCRIPTION**

The CLASSIC 2-wall corner grab bar with a diameter of 30 mm in white epoxy aluminium is mainly installed in a shower or bathtub area.

It allows you to cross the step of a tray or the edge of a bathtub, to keep your balance in a standing or sitting position, to get up and to transfer from one support to another. This bar is reversible and delivered disassembled.

It has 3 attachment points.

The bases and fixing covers are made of polymer.

## **TECHNICAL DATA**

| Product Type                 | 2-wall corner grab bar |
|------------------------------|------------------------|
| Range                        | CLASSIC                |
| Load capacity                | 120 kg                 |
| Made in France               | Yes                    |
| Eligible for my Adapt' bonus | Yes                    |
| Guarantee                    | 10 years               |
| Matter                       | Aluminium              |
| Diameter                     | 30 mm                  |
| Gencod                       | 3563390492505          |
| Weight                       | 0.982 kg               |
| Colour                       | White                  |
| Size                         | 500 x 500 mm           |